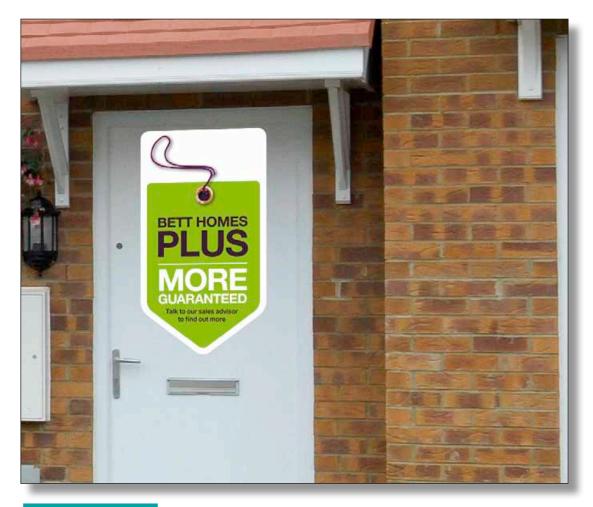

GPLUS\_HP01

GPLUS\_QP01

MATERIAL: correx

**NB:** either the door badge or the garden sign is to be displayed on each Plus home

**MATERIAL:** Self adhesive vinyl

GPLUS\_OS02

GPLUS\_OS04

GPLUS\_OS03

**NB:** either the door badge or the garden sign is to be displayed on each Plus home

GPLUS\_OS05

**NB:** minimum order 50

GPLUS\_OS07

MATERIAL: order to include eyelets and rope for affixing the banner

SIZE: to follow