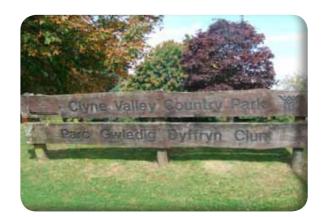

The Mumbles sign. 6 seconds duration.

Fade into next shot.

© Aylesworth Fleming Limited October 2011

5) Pan shot of the view at Bracelet Bay, The Mumbles. 10 seconds duration.

Fade into next shot.

6) Pull Focus Tilt shot of the sign of the Clyne Valley Country Park. 5 seconds duration.