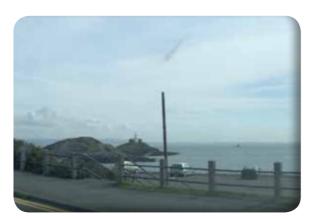

Graphics fade out.

2) Long shot time lapse of the sun rising over the bay from the promenade in front of the development. 3 hours of sin rising sped up to 15 seconds.

Time lapse slowly fades out.

3) Pull focus medium close up shot of

The Mumbles sign. 6 seconds duration.

Fade into next shot.

© Aylesworth Fleming Limited October 2011

5) Pan shot of the view at Bracelet Bay, The Mumbles. 10 seconds duration.

Fade into next shot.

6) Pull Focus Tilt shot of the sign of the Clyne Valley Country Park. 5 seconds duration.