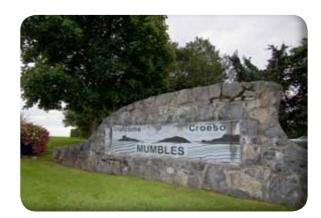

The Mumbles sign. 6 seconds duration.

Fade into next shot.

© Aylesworth Fleming Limited October 2011

5) Pan shot of the view at Bracelet Bay, The Mumbles. 10 seconds duration.

Fade into next shot.

6) Pull Focus Tilt shot of the sign of the Clyne Valley Country Park. 5 seconds duration.