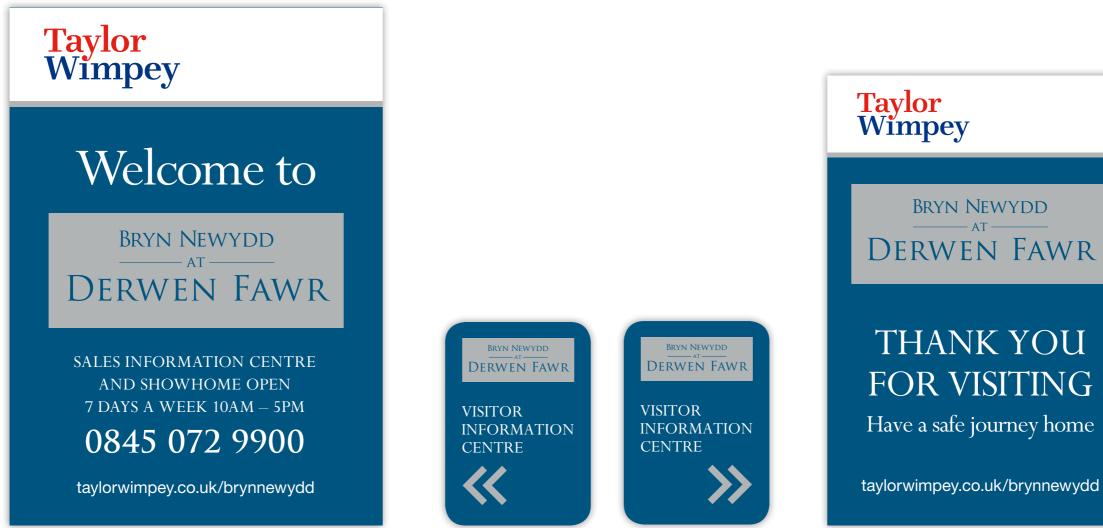

#### Bryn Newydd On-site signage

Welcome panel

Swingboard

#### Bryn Newydd — AT — Derwen Fawr

# THANK YOU

Thank you panel