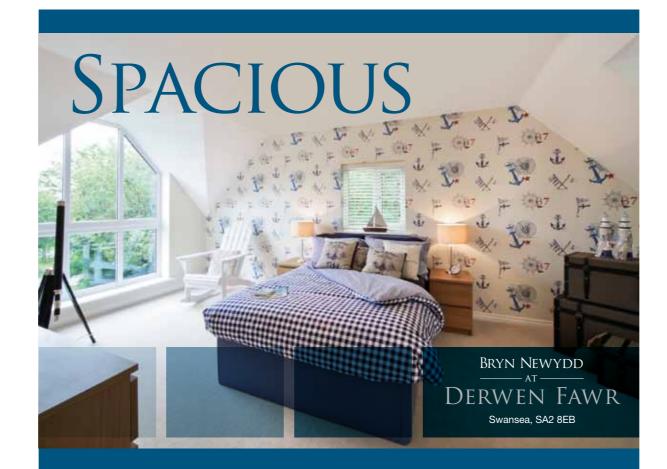

(Copy options - interior shots)

(Copy options - view shots)

- I. Stylish
- 2. Spacious
- 3. Sumptuous
- 4. Elegance