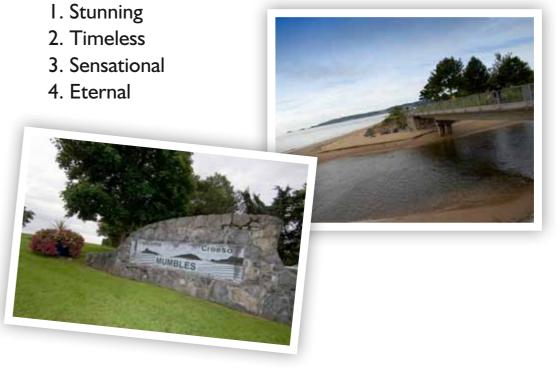

# Bryn Newydd Site re-launch styling

A presentation by Aylesworth Fleming Limited to **Taylor Wimpey South Wales** 

1. Highlight proximity to The Mumbles in order to push the idea of exclusivity, social prestige, great location.

2. Push the idea of what this development will be when finished, visually where possible – particularly around the development itself - as opposed to what visitors are seeing while it remains under development.

Graphics fade out.

2) Long shot time lapse of the sun rising over the bay from the promenade in front of the development. 3 hours of sin rising sped up to 15 seconds.

Time lapse slowly fades out.

3) Pull focus medium close up shot of

The Mumbles sign. 6 seconds duration.

Fade into next shot.

© Aylesworth Fleming Limited October 2011

5) Pan shot of the view at Bracelet Bay, The Mumbles. 10 seconds duration.

Fade into next shot.

6) Pull Focus Tilt shot of the sign of the Clyne Valley Country Park. 5 seconds duration.