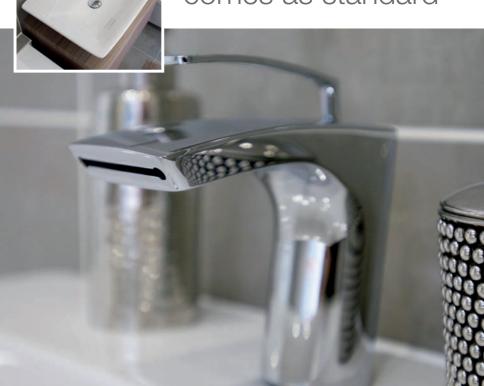

# WHERE quality is wall to wall appearance is everything and all this comes as standard

- Choice of modern kitchen soft-close doors
- Stylish integrated appliances
- Choice of modern and complementary wall tiling
- Chrome heated towel rail
- Choice of Italian styled door furniture
- Choice of quality internal doors in oak, walnut or white finish

# Where all this comes as standard

- Choice of modern kitchen soft close doors
- Stylish integrated appliances
- $\hfill\blacksquare$  Choice of modern and complementary wall tiling
- Chrome heated towel rail
- $\hfill\blacksquare$  Choice of Italian styled door furniture
- Choice of quality internal doors in oak, walnut or white finish

# Expect superior quality

- O A fully fitted designer Manhattan kitchen with under unit lighting in a range of contemporary colours and finishes
- O Fully integrated kitchen appliances including dishwasher, fridge freezer, microwave and stainless steel oven
- O Stylish bathroom suite with "floating" units, designer taps and hidden storage
- O Choice of Porcelanosa wall tile combinations in the bathroom, en suit and downstairs cloakroom

# WHERE appearance is everything

- Stainless steel AEG 4-ring gas hob with single

- Luxurious white bath with choice of quality finished bath panels in oak, walnut, plum or high gloss white
- Contemporary styled basin set on a choice of modern storage unit
   Wall-hung WC with chrome push plate flush
- Elegant monobloc mixer tap to basin
   Stylish fixed overhead shower with chrome shower values, hand-held hair wash and slim profile bath filler
- Recessed shelving and storage system in cloak, walnut, plum or high gloss white
   Quality glass and chrome shower screen
- Choice of modern and complimentary wall tiling
- Shaver sockets