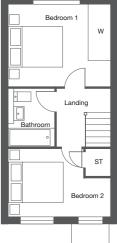

# **The Durham**

3 bedroom townhouse

ncluding the

**NEW 2012 INTERNAL DESIGN & SPECIFICATION** 

Second Floor

# **Ground Floor**

| Xxxxxxx (xxx. xxx)  | 0.00m* x 0.00m  | 00'00"* x 00'00"  |
|---------------------|-----------------|-------------------|
| Xxxxxxx/Xxxxxx Xxxx | 0.00m x 0.00m** | 00'00" x 00'00"** |
| Xxxxxxx             | 0.00m x 0.00m   | 00'00" x 00'00"   |
| Xxxxxxx             | 0.00m x 0.00m   | 00'00" x 00'00"   |

# **First Floor**

| Xxxxxxx | 0.00m x 0.00m | 00'00" x 00'00" |
|---------|---------------|-----------------|
| Xxxxxxx | 0.00m x 0.00m | 00'00" x 00'00" |

# **Second Floor**

| Xxxxxxx | 0.00m x 0.00m | 00'00" x 00'00" |
|---------|---------------|-----------------|
| Xxxxxxx | 0.00m x 0.00m | 00'00" x 00'00" |

<sup>\*</sup> maximum dimensions

ben-baileyhomes.com