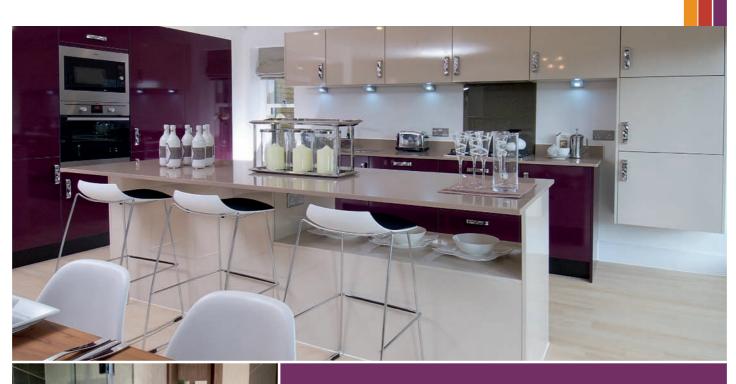

# WHERE quality is wall to wall appearance is everything and all this comes as standard

- Choice of modern kitchen soft-close doors
- Stylish integrated appliances
- Choice of modern and complementary wall tiling
- Chrome heated towel rail
- Choice of Italian styled door furniture
- Choice of quality internal doors in oak, walnut or white finish

# Where all this comes as standard

- Choice of modern kitchen soft close doors
- Stylish integrated appliances
- $\hfill\blacksquare$  Choice of modern and complementary wall tiling
- Chrome heated towel rail
- $\hfill\blacksquare$  Choice of Italian styled door furniture
- Choice of quality internal doors in oak, walnut or white finish