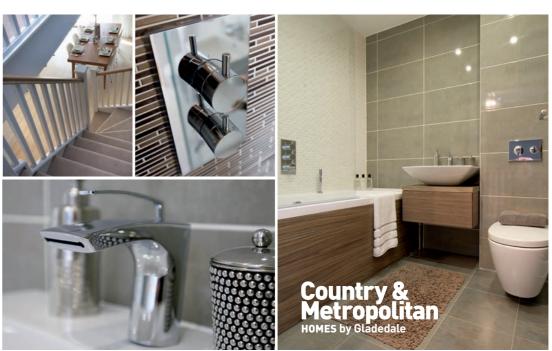

# WHERE quality is wall to wall appearance is everything and all this comes as standard

- Choice of modern kitchen soft-close doors
- Stylish integrated appliances
- Choice of modern and complementary wall tiling
- Chrome heated towel rail
- Choice of Italian styled door furniture
- Choice of quality internal doors in oak, walnut or white finish

# Where appearance is everything

Agna augue conullummy niamconsed eu feum quatue diatinc ipsummy num ad tis am velit nos dio odipisit, core dolenit amet il dolor iure exer se do doloreet ipit alis niat. Ugiamet lore mod dionsendre enim vel in eu feumsan exer senisi. Vullaor eriustrud tis dolor sustie velit, sum dolortie feu feugait nim nis nos eriustie dolesed magnibh eum adipit veros et wisl

# Where all this comes as standard

- Choice of modern kitchen soft close doors
- Stylish integrated appliances
- $\hfill\blacksquare$  Choice of modern and complementary wall tiling
- Chrome heated towel rail
- $\hfill\blacksquare$  Choice of Italian styled door furniture
- Choice of quality internal doors in oak, walnut or white finish

# WHERE quality is wall to wall

cool, with up-to-the-moment fixtures and fittings, and a choice of modern tile combinations. Beyond

quality kitchen with soft close doors and stylish units perceptions upside down to bring you breathtaking designs, inside and out. flexible living spaces. Everything is to a high specification, meaning you can proudly showcase

# WHERE appearance is everything

- Stainless steel AEG 4-ring gas hob with single

- Luxurious white bath with choice of quality finished bath panels in oak, walnut, plum or high gloss white
- Contemporary styled basin set on a choice of modern storage unit
   Wall-hung WC with chrome push plate flush
- Elegant monobloc mixer tap to basin
   Stylish fixed overhead shower with chrome shower values, hand-held hair wash and slim profile bath filler
- Recessed shelving and storage system in cloak, walnut, plum or high gloss white
   Quality glass and chrome shower screen
- Choice of modern and complimentary wall tiling
- Shaver sockets

- Choice of modern sliding wardrobes with shelf, chrome internal hanging rail

  Choice of quality internal doors in oak, walnut or white finish
- Choice of Italian styled door furniture
- Stylish staircase with inlay feature design in walnut and contrasting handrall
  Clean and crisp off-white emulsion finish to walls and high gloss white to woodwork throughout
- Large modern profile skirting and architrave
   Mains-operated smoke detectors