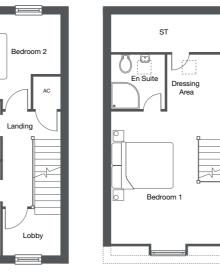

# **The Durham**

3 bedroom townhouse

ncluding the

**NEW 2012 INTERNAL DESIGN & SPECIFICATION** 

Second Floor