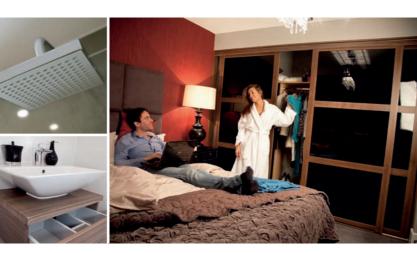

Every bathroom is a contemporary example of cool, with a variety of modern tile combinations and upgraded fittings. The new designer kitchens

all come with up-to-the-moment integrated appliances. Everything will exceed your expectations – from the breadth of choice, to the flexible living spaces. The high specification will enable you to proudly showcase your 'cut above' home for a long time to come.

# Expect superior quality

- O A fully fitted designer Manhattan kitchen with under unit lighting in a range of contemporary colours and finishes
- O Fully integrated kitchen appliances including dishwasher, fridge freezer, microwave and stainless steel oven
- O Stylish bathroom suite with "floating" units, designer taps and hidden storage
- O Choice of Porcelanosa wall tile combinations in the bathroom, en suit and downstairs cloakroom