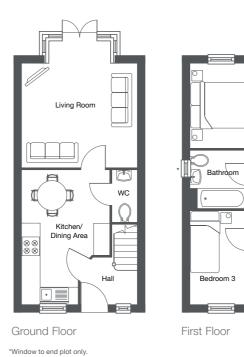

# OPTIONAL EXTRAS AND CUSTOMER PERSONALISATION We believe our specification offers you a high quality,

Where all this comes as standard

Inside spread

GHYB\_BSI\_4PP

Living Room

WC

WC

Nitchen/
Dining Area

# **Ground Floor**

| Kitchen/Dining Room | 3.76m x 2.45m   | 12'4" x 8'1"    |
|---------------------|-----------------|-----------------|
| Living Room         | 2.38m** x 4.15m | 7'10"** x 13'7" |
| WC                  | 1.64m x 1.07m   | 5'5" x 3'6"     |

# First Floor

| Bedroom 1 | 3.76m x 3.00m                      | 12'4" x 9'                 |
|-----------|------------------------------------|----------------------------|
| Bedroom 2 | 3.76m* x 2.67m*<br>2.78m x 1.43m** | 12'4"* x 8'9<br>9'1" x 4'8 |
| Bathroom  | 1.68m x 2.01m                      | 5'6" x 6'7                 |

<sup>\*</sup> maximum dimensions