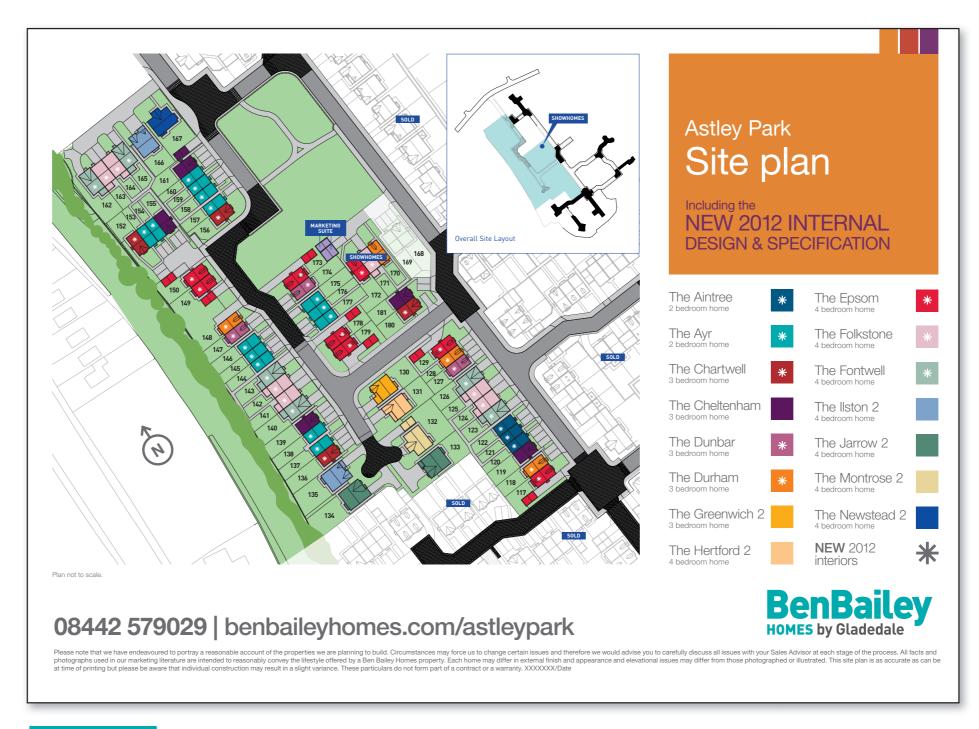

08449 678912

The Garrison Heritage Place | Magazine Road Shoeburyness | SS3 9QA

08449 678912

08449 678912

Country & Metropolitan HOMES by Gladedale

candmhomes.com

Astley Park | Hough Lane | Wombell | Barnsley | S73 0LR 2, 3 & 4 bedroom homes from £105,950 to £192,950 Marketing suite and fully furnished showhomes open daily, 11am - 5pm

08442 579029

benbaileyhomes/astleypark

BenBailey HOMES by Gladedale

reverse (for single site)

WHERE excellence is floor to ceiling

Country & Metropolitan HOMES by Gladedale

WHERE appearance is everything

WHERE all this comes as standard

# 1 W

Including the

NEW 2012 INTERNAL DESIGN & SPECIFICATION