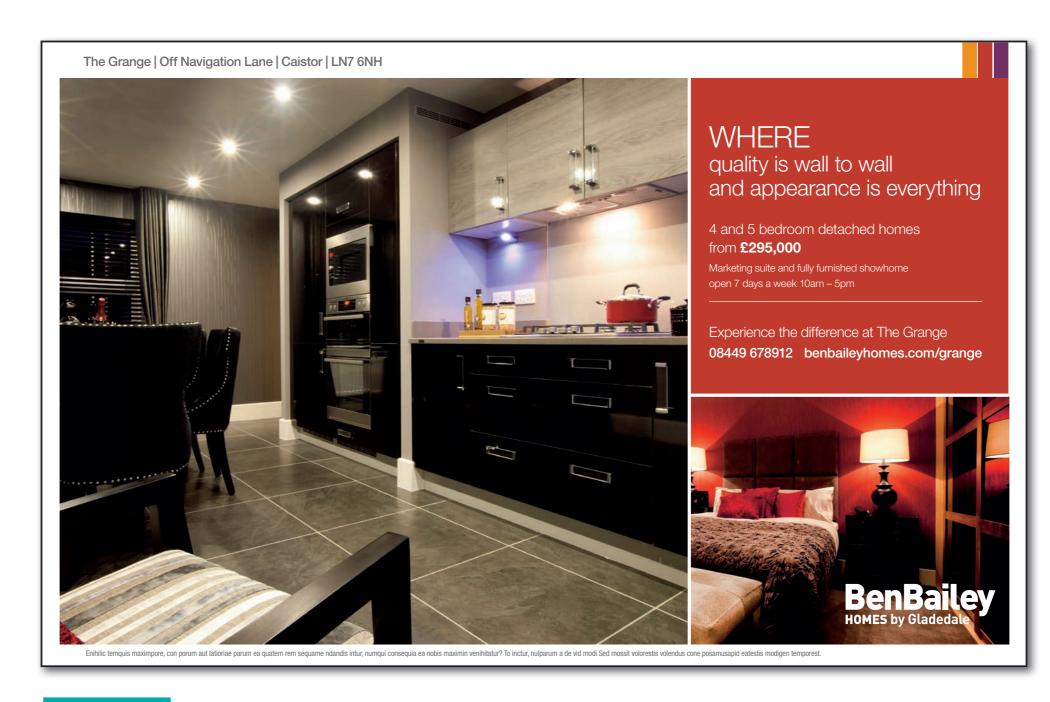

# Come and experience the difference with Ben Bailey Homes

There's a quiet evolution happening to new homes. Ben Bailey are turning perceptions upside down to bring you breathtaking designs, inside and out.

Every bathroom is a contemporary example of cool, with a variety of modern tile combinations and upgraded fittings. The new designer kitchens

all come with up-to-the-moment integrated appliances. Everything will exceed your expectations – from the breadth of choice, to the flexible living spaces. The high specification will enable you to proudly showcase your 'cut above' home for a long time to come.

# Expect superior quality

- O A fully fitted designer Manhattan kitchen with under unit lighting in a range of contemporary colours and finishes
- O Fully integrated kitchen appliances including dishwasher, fridge freezer, microwave and stainless steel oven
- O Stylish bathroom suite with "floating" units, designer taps and hidden storage
- O Choice of Porcelanosa wall tile combinations in the bathroom, en suit and downstairs cloakroom

Unlike other homes in their class, all of thi luxury comes as standard – at a realistic price that could surprise you.

GHYB\_DM1