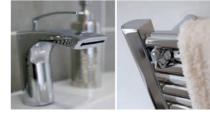

# Expect superior quality

- O A fully fitted designer Manhattan kitchen with under unit lighting in a range of contemporary colours and finishes
- O Fully integrated kitchen appliances including dishwasher, fridge freezer, microwave and stainless steel oven
- O Stylish bathroom suite with "floating" units, designer taps and hidden storage
- O Choice of Porcelanosa wall tile combinations in the bathroom, en suit and downstairs cloakroom

# WHERE appearance is everything

- Stainless steel AEG 4-ring gas hob with single

- Luxurious white bath with choice of quality finished bath panels in oak, walnut, plum or high gloss white
- Contemporary styled basin set on a choice of modern storage unit
   Wall-hung WC with chrome push plate flush
- Elegant monobloc mixer tap to basin
   Stylish fixed overhead shower with chrome shower values, hand-held hair wash and slim profile bath filler
- Recessed shelving and storage system in cloak, walnut, plum or high gloss white
   Quality glass and chrome shower screen
- Choice of modern and complimentary wall tiling
- Shaver sockets