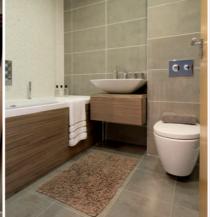

# Expect superior quality

- O A fully fitted designer Manhattan kitchen with under unit lighting in a range of contemporary colours and finishes
- O Fully integrated kitchen appliances including dishwasher, fridge freezer, microwave and stainless steel oven
- O Stylish bathroom suite with "floating" units, designer taps and hidden storage
- O Choice of Porcelanosa wall tile combinations in the bathroom, en suit and downstairs cloakroom

# WHERE appearance is everything

- Stainless steel AEG 4-ring gas hob with single

- Luxurious white bath with choice of quality finished bath panels in oak, walnut, plum or high gloss white
- Contemporary styled basin set on a choice of modern storage unit
   Wall-hung WC with chrome push plate flush
- Elegant monobloc mixer tap to basin
   Stylish fixed overhead shower with chrome shower values, hand-held hair wash and slim profile bath filler
- Recessed shelving and storage system in cloak, walnut, plum or high gloss white
   Quality glass and chrome shower screen
- Choice of modern and complimentary wall tiling
- Shaver sockets