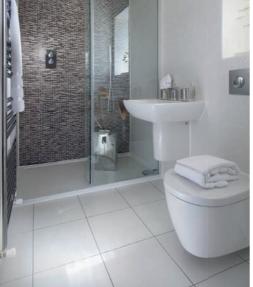

Every bathroom is a contemporary example of cool, with a variety of modern tile combinations and upgraded fittings. The new designer kitchens

all come with up-to-the-moment integrated appliances. Everything will exceed your expectations – from the breadth of choice, to the flexible living spaces. The high specification will enable you to proudly showcase your 'cut above' home for a long time to come.

# Expect superior quality

- O A fully fitted designer Manhattan kitchen with under unit lighting in a range of contemporary colours and finishes
- O Fully integrated kitchen appliances including dishwasher, fridge freezer, microwave and stainless steel oven
- O Stylish bathroom suite with "floating" units, designer taps and hidden storage
- O Choice of Porcelanosa wall tile combinations in the bathroom, en suit and downstairs cloakroom

# WHERE appearance is everything

- Stainless steel AEG 4-ring gas hob with single

- Luxurious white bath with choice of quality finished bath panels in oak, walnut, plum or high gloss white
- Contemporary styled basin set on a choice of modern storage unit
   Wall-hung WC with chrome push plate flush
- Elegant monobloc mixer tap to basin
   Stylish fixed overhead shower with chrome shower values, hand-held hair wash and slim profile bath filler
- Recessed shelving and storage system in cloak, walnut, plum or high gloss white
   Quality glass and chrome shower screen
- Choice of modern and complimentary wall tiling
- Shaver sockets