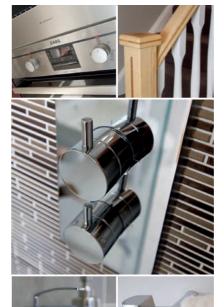

Every bathroom is a contemporary example of cool, with a variety of modern tile combinations and upgraded fittings. The new designer kitchens

all come with up-to-the-moment integrated appliances. Everything will exceed your expectations – from the breadth of choice, to the flexible living spaces. The high specification will enable you to proudly showcase your 'cut above' home for a long time to come.

# Expect superior quality

- O A fully fitted designer Manhattan kitchen with under unit lighting in a range of contemporary colours and finishes
- O Fully integrated kitchen appliances including dishwasher, fridge freezer, microwave and stainless steel oven
- O Stylish bathroom suite with "floating" units, designer taps and hidden storage
- O Choice of Porcelanosa wall tile combinations in the bathroom, en suit and downstairs cloakroom

- Choice of modern sliding wardrobes with shelf, chrome internal hanging rail

  Choice of quality internal doors in oak, walnut or white finish
- Choice of Italian styled door furniture
- Stylish staircase with inlay feature design in walnut and contrasting handrall
  Clean and crisp off-white emulsion finish to walls and high gloss white to woodwork throughout
- Large modern profile skirting and architrave
   Mains-operated smoke detectors